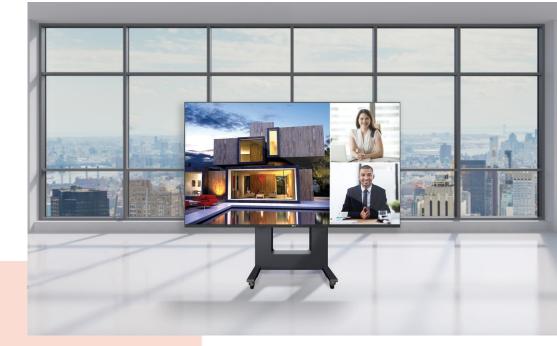

## **Key Benefits**

- Easy to install and maintain
- Quick to install
- Solution for every configuration
- Attractive design
- TÜV-5 certified

Vogel's has put together a complete video wall interface kit for creating a LED wall with the Optoma 163 inch display from the Quad series.