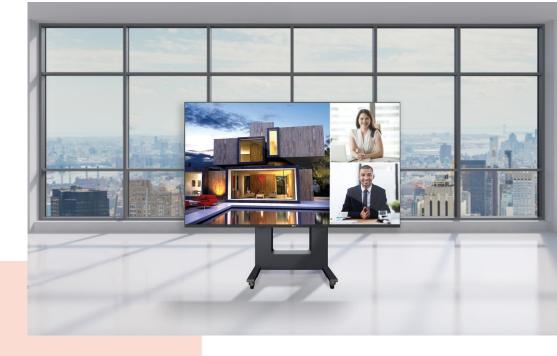

## TLWE78201 Motorized Trolley for LG 130" All-in-one LED Wall

## **Key Benefits**

- Easy install
- TüV and CE certified
- Mobile and/or stand alone
- Lockable storage space for PC/AV equipment
- Maximum load weight: 225 kg

The TLWE78201 is a composite kit, consisting of a motorized trolley and an LED wall interface. This kit is specially designed for the secure attachment of the LG FHD 130 inch All-in-one. The trolley is adjustable in height up to 50 cm and is also TüV and CE certified.