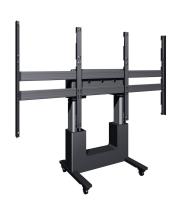

## TLWE78201 Motorized Trolley for LG 130" All-in-one LED Wall

## **Key Benefits**

- Easy install
- TüV and CE certified
- Mobile and/or stand alone
- Lockable storage space for PC/AV equipment
- Maximum load weight: 225 kg

The TLWE78201 is a composite kit, consisting of a motorized trolley and an LED wall interface. This kit is specially designed for the secure attachment of the LG FHD 130 inch All-in-one. The trolley is adjustable in height up to 50 cm and is also TüV and CE certified.