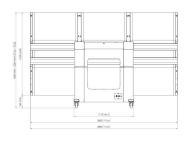

## **Specifications**

Article number (SKU) 7951310
Colour Black

EAN single box 8712285352386

TÜV certifiedYesGuarantee5 yearsMax. weight load (kg/Lbs)225 / 496.04

Certifications CE

Max. distance to floor - center display (mm) 1575

Min. distance to floor - center display (mm) 1075

Motorized Yes

Height adjustment (mm) 500

VOGEL'S HOLDING BV (©)

All rights reserved.
Subject to printing errors, technical and price amendments.

Date: 2023-01-24