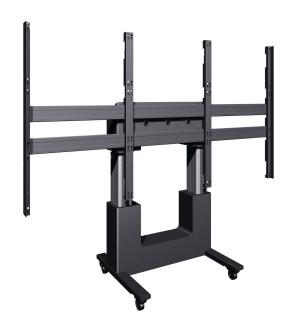

## **Key Benefits**

- Easy install
- TüV and CE certified
- Mobile and/or stand alone
- Lockable storage space for PC/AV equipment
- Maximum load weight: 225 kg

The TLWE78201 is a composite kit, consisting of a motorized trolley and an LED wall interface. This kit is specially designed for the secure attachment of the LG FHD 130 inch All-in-one. The trolley is adjustable in height up to 50 cm and is also TüV and CE certified.

## **Specifications**

Article number (SKU) 7951310
Colour Black

EAN single box 8712285352386

TÜV certifiedYesGuarantee5 yearsMax. weight load (kg/Lbs)225 / 496.04

Certifications CE

Max. distance to floor - center display (mm) 1575

Min. distance to floor - center display (mm) 1075

Motorized Yes

Height adjustment (mm) 500

VOGEL'S HOLDING BV (©)

All rights reserved.
Subject to printing errors, technical and price amendments.

Date: 2023-01-24