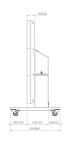

## **Specifications**

Article number (SKU) 7951310
Colour Black

EAN single box 8712285352386

TÜV certifiedYesGuarantee5 yearsMax. weight load (kg/Lbs)225 / 496.04

Certifications CE

Max. distance to floor - center display (mm) 1575

Min. distance to floor - center display (mm) 1075

Motorized Yes

Height adjustment (mm) 500

VOGEL'S HOLDING BV (©)

All rights reserved.
Subject to printing errors, technical and price amendments.

Date: 2023-01-24