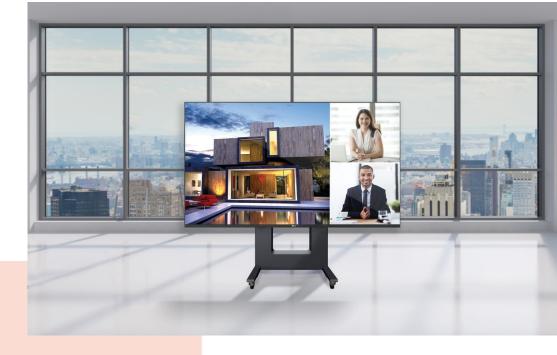

## **Key Benefits**

- Easy to install and maintain
- Quick to install
- Solution for every configuration
- Attractive design
- TÜV-5 certified

Vogel's has put together a complete video wall interface kit for creating a LED wall with the LG 130 inch All-in-one LAAF series.