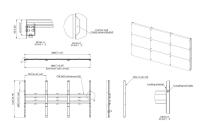

## **Key Benefits**

- Easy to install and maintain
- Quick to install
- Solution for every configuration
- Attractive design
- TÜV-5 certified

Vogel's has put together a complete video wall interface kit for creating a LED wall with the LG 130 inch All-in-one LAAF series.

## **Specifications**

Article number (SKU)

Colour

EAN single box

TÜV certified

Guarantee

Orientation

7951260