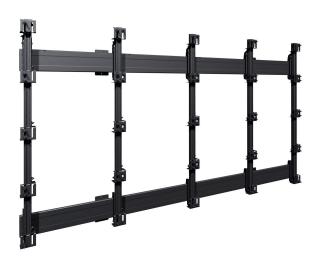

## **Key Benefits**

- Easy to install and maintain
- Quick to install
- Solution for every configuration
- Attractive design
- TÜV-5 certified

Vogel's has put together a complete video wall interface kit for creating a LED wall with the LG 130 inch All-in-one LAAF series.