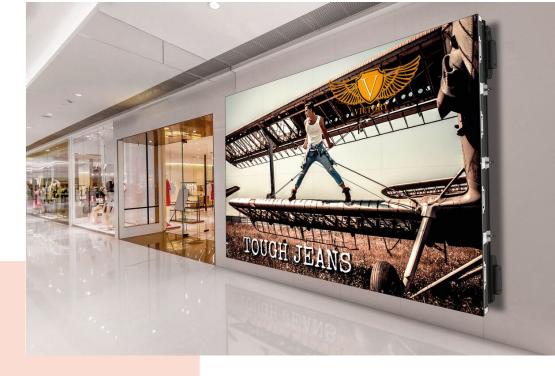

## **Key Benefits**

- Easy to install and maintain
- Quick to install
- Solution for every configuration
- Attractive design
- TÜV-5 certified

Vogel's has put together a complete video wall interface kit for creating a 8x8 Full HD video wall with the LED displays from Samsung's IFR and IER series.