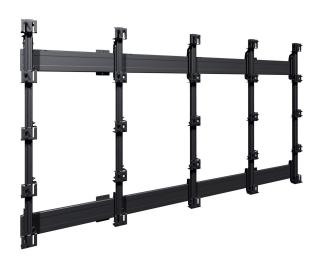

## **Key Benefits**

- Easy to install and maintain
- Quick to install
- Solution for every configuration
- Attractive design
- TÜV-5 certified

Vogel's has put together a complete video wall interface kit for creating a 3x3 Full HD video wall with the LED displays from Samsung's IFR and IER series.