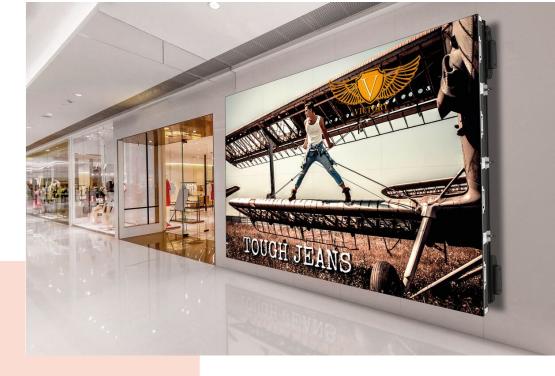

## **Key Benefits**

- Easy to install and maintain
- Quick to install
- Solution for every configuration
- Attractive design
- TÜV-5 certified

Vogel's has put together a complete video wall interface kit for creating a 10x10 UHD video wall using the LED displays from the Philips UHD BDL series.