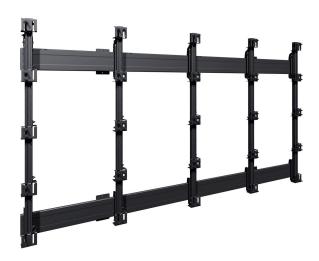

## **Key Benefits**

- Easy to install and maintain
- Quick to install
- Solution for every configuration
- Attractive design
- TÜV-5 certified

Vogel's has put together a complete video wall interface kit for creating a 4x4 FHD video wall using the LED displays from the Philips FHD BDL series.