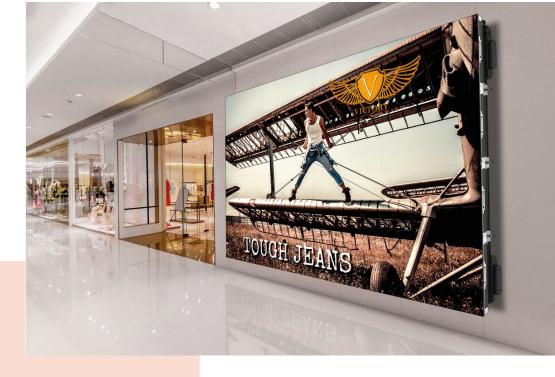

## INT8001 LED Wall Interface for Philips FHD 110BDL9112

## **Key Benefits**

- Easy to install and maintain
- Quick to install
- Solution for every configuration
- Attractive design
- TÜV-5 certified

Vogel's has put together a complete video wall interface kit for creating a 4x4 FHD video wall using the LED displays from the Philips FHD BDL series.