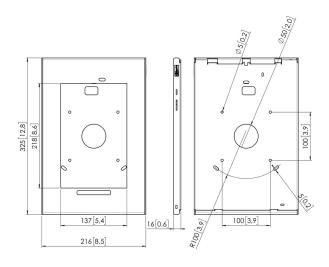

## **Specifications**

Article number (SKU) 7495394 Colour Silver

EAN single box 8712285342684

Height 325
Width 216
Depth 16
Guarantee 5 years

Desk options Fixed table mount Fixed table stand

Free-standing table stand