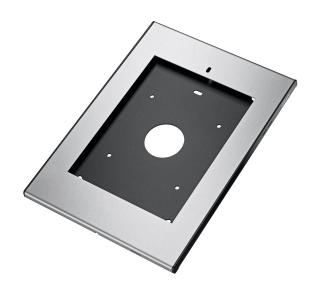

## PTS 1230 Tablet Holder for Samsung Galaxy Tab A 10.1 (2018)

More and more tablet PC's like the Samsung Galaxy
Tab A are used for public applications in retail shops,
museums, showrooms and exhibitions. Vogel's Professional has
developed a secure enclosure for the Samsung Galaxy Tab
A called TabLock. TabLock prevents theft and unauthorized
operation of the tablet.

## **Specifications**

Article number (SKU) 7495394 Colour Silver

EAN single box 8712285342684

Height 325
Width 216
Depth 16
Guarantee 5 years

Desk options Fixed table mount Fixed table stand

Free-standing table stand

Lockable True

Tablet Brand and Model(s) Samsung Galaxy Tab A 10.1 (2018)

Tablet Home button Hidden or Accessible Hidden

VOGEL'S HOLDING BV (©)

All rights reserved.
Subject to printing errors, technical and price