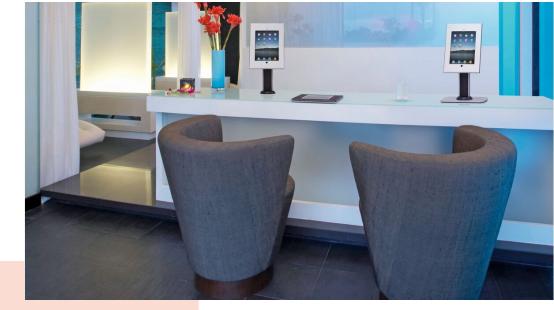

## PTS 1228 Tablet Holder for iPad Pro 10.5 (2018) & iPad Air 10.5 (2019)

Made out of high quality aluminium and steel we designed a stylish and slim enclosure which protects the iPad in public environments. The Secure TabLock iPad enclosure can be mounted directly to the wall, or via de VESA 100x100 mm mounting holes to any Vogel's VESA compatible mounts. Quick and easy opening of the secure TabLock enclosure is possible thanks to the new unique locking mechanism using a key and lock.Vogel's Professional regularly develops new Tablocks, please check our website for the latest information.