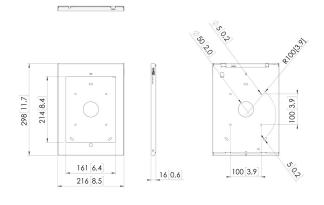

## Article number (SKU)

EAN single box Height Width Depth Guarantee Desk options

Lockable Tablet Brand and Model(s)

Tablet Home button Hidden or Accessible

7495374 8712285338502 298 216 16 5 years Fixed table mount Fixed table stand Free-standing table stand True Apple iPad Pro 10.5 inch (2018) & iPad Air 10.5 (2019) Hidden