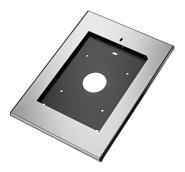

## PTS 1228 Tablet Holder for iPad Pro 10.5 (2018) & iPad Air 10.5 (2019)

Made out of high quality aluminium and steel we designed a stylish and slim enclosure which protects the iPad in public environments. The Secure TabLock iPad enclosure can be mounted directly to the wall, or via de VESA 100x100 mm mounting holes to any Vogel's VESA compatible mounts. Quick and easy opening of the secure TabLock enclosure is possible thanks to the new unique locking mechanism using a key and lock.Vogel's Professional regularly develops new Tablocks, please check our website for the latest information.