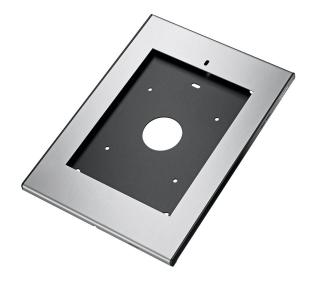

## PTS 1228 Tablet Holder for iPad Pro 10.5 (2018) & iPad Air 10.5 (2019)

Made out of high quality aluminium and steel we designed a stylish and slim enclosure which protects the iPad in public environments. The Secure TabLock iPad enclosure can be mounted directly to the wall, or via de VESA 100x100 mm mounting holes to any Vogel's VESA compatible mounts. Quick and easy opening of the secure TabLock enclosure is possible thanks to the new unique locking mechanism using a key and lock.Vogel's Professional regularly develops new Tablocks, please check our website for the latest information.