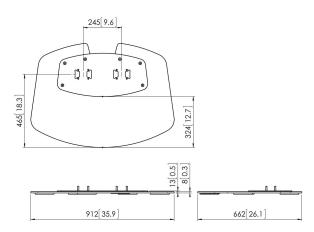

## **Specifications**

Article number (SKU) 7327034
Colour Silver

EAN single box 8712285323805

Height 13
Width 912
Depth 662
TÜV certified Yes
Guarantee 5 years
Max. width of interface (mm) 290

VOGEL'S HOLDING BV (©)