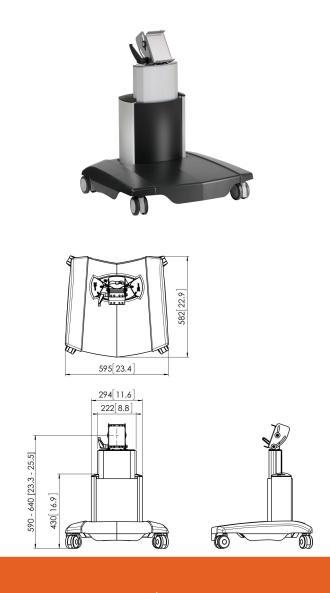

## PFT 2515 Display Trolley

The PFT 2515 is especially designed for monitor use in studio's and on stage. But also for exhibitions, showrooms and specific retail applications this is an excellent trolley solution.

## **Specifications**

| Article number (SKU)                                       | 7325155       |
|------------------------------------------------------------|---------------|
| Colour                                                     | Black         |
| EAN single box                                             | 8712285331121 |
| Height                                                     | 740           |
| TÜV certified                                              | Yes           |
| Guarantee                                                  | 5 years       |
| Min. screen size (inch)                                    | 32            |
| Max. screen size (inch)                                    | 65            |
| Max. weight load (kg/Lbs)                                  | 70 / 154.32   |
| Adjustable height                                          | True          |
| Max. distance to floor - center display (mm)               | 640           |
| Max. screen size (inch)                                    | 65            |
| Min. distance to floor - cente <mark>r display (mm)</mark> | 590           |
| Min. screen size (inch)                                    | 32            |