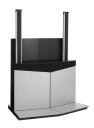

## **PFF 5211 Video Conferencing Furniture**

PFF 5211 is a stylish video conference furniture especially designed for the use of larger displays. It is suitable for single displays of 55" till 90" or dual displays 2x46" till 2x 65". The furniture has wheels for easy maneuverability. The cabinet has ample space for codec's, switchers and other electronic equipment. Access to the inside is made easy with 2 doors at the front and as well as 2 doors at the back. The furniture has an integrated loudspeaker compartment for an optional loudspeaker. This can be the Vogel's PFA 9111 or any other speaker that fits in the available space.

## **PFF 5211 Video Conferencing Furniture**