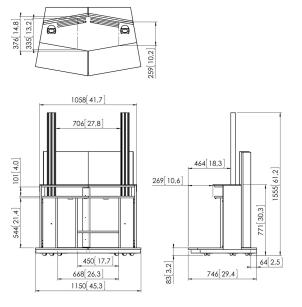

## **Specifications**

Article number (SKU) 7321524
Colour Silver

EAN single box 8712285326844

 Height
 1555

 Depth
 770

 TÜV certified
 Yes

 Guarantee
 5 years

 Max. weight load (kg/Lbs)
 80 / 176.37

 Internal depth (mm)
 746

Internal depth (mm)746Internal height (mm)1555Internal width (mm)1150Max. screen size (inch)90Min. screen size (inch)23

VOGEL'S HOLDING BV (©)

All rights reserved.
Subject to printing errors, technical and price amendments.