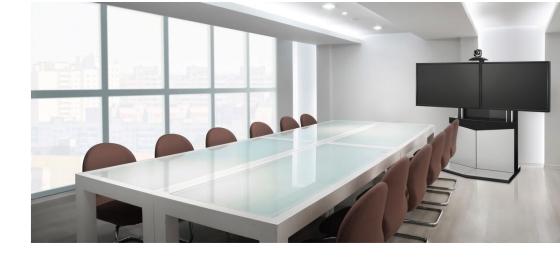

## **PFF 5211 Video Conferencing Furniture**

PFF 5211 is a stylish video conference furniture especially designed for the use of larger displays. It is suitable for single displays of 55" till 90" or dual displays 2x46" till 2x 65". The furniture has wheels for easy maneuverability. The cabinet has ample space for codec's, switchers and other electronic equipment. Access to the inside is made easy with 2 doors at the front and as well as 2 doors at the back. The furniture has an integrated loudspeaker compartment for an optional loudspeaker. This can be the Vogel's PFA 9111 or any other speaker that fits in the available space.

## **PFF 5211 Video Conferencing Furniture**