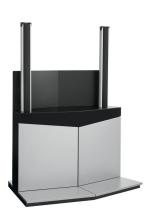

## **PFF 5211 Video Conferencing Furniture**

PFF 5211 is a stylish video conference furniture especially designed for the use of larger displays. It is suitable for single displays of 55" till 90" or dual displays 2x46" till 2x 65". The furniture has wheels for easy maneuverability. The cabinet has ample space for codec's, switchers and other electronic equipment. Access to the inside is made easy with 2 doors at the front and as well as 2 doors at the back. The furniture has an integrated loudspeaker compartment for an optional loudspeaker. This can be the Vogel's PFA 9111 or any other speaker that fits in the available space.

## **PFF 5211 Video Conferencing Furniture**