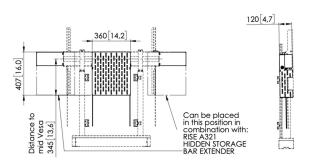

## **Hidden Storage Unit for display lifts**

The RISE A311 is a convenient hidden storage unit that can be easily attached to a Vogel's RISE motorized display lift. This open storage unit, measuring 36 cm in width x 12 cm in depth x 40.7 cm in height, hooks securely onto the back of the display lift and thus remains out of sight. This accessory moves along with the height adjustment of the motorized display lift. Easy to combine In combination with the RISE A321 Extension Bar you can attach multiple RISE A311 Hidden Storage Units in the right place to a Vogel's RISE motorized display lift.

## **Specifications**

Article number (SKU) 7303110
Colour Black

EAN single box 8712285356902

 Height
 403

 Width
 356

 Depth
 120

 TÜV certified
 Yes

 Guarantee
 5 years