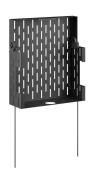

## **Hidden Storage Unit for display lifts**

The RISE A311 is a convenient hidden storage unit that can be easily attached to a Vogel's RISE motorized display lift. This open storage unit, measuring 36 cm in width x 12 cm in depth x 40.7 cm in height, hooks securely onto the back of the display lift and thus remains out of sight. This accessory moves along with the height adjustment of the motorized display lift. Easy to combine In combination with the RISE A321 Extension Bar you can attach multiple RISE A311 Hidden Storage Units in the right place to a Vogel's RISE motorized display lift.