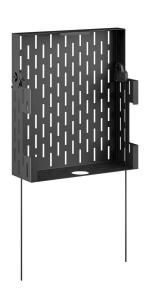

## **Hidden Storage Unit for display lifts**

The RISE A311 is a convenient hidden storage unit that can be easily attached to a Vogel's RISE motorized display lift. This open storage unit, measuring 36 cm in width x 12 cm in depth x 40.7 cm in height, hooks securely onto the back of the display lift and thus remains out of sight. This accessory moves along with the height adjustment of the motorized display lift. Easy to combine In combination with the RISE A321 Extension Bar you can attach multiple RISE A311 Hidden Storage Units in the right place to a Vogel's RISE motorized display lift.