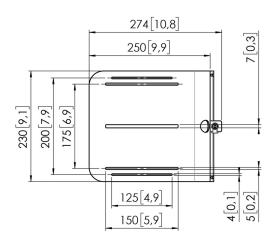

#### **Video Conferencing Camera Platform for display lifts**

The RISE A 141 Video Conferencing Camera Platform can be easily added to a Vogel's RISE motorized display lift.

The dimensions of the platform are 22.9 cm in width x 21.9 cm in depth x 7.8 cm in height. The camera is firmly placed and moves along with the height adjustment of the motorized display lift. Easy to install In combination with the A 111 Accessory Mounting Kit, you can attach the video conferencing camera platform easily and quickly to the back of the display.

# **Specifications**

Article number (SKU) 7301410

Colour Black

EAN single box 8712285356827

 Height
 92

 Width
 230

 Depth
 274

 TÜV certified
 Yes