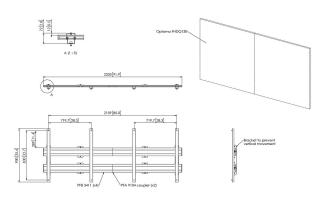

## **Key Benefits**

- Easy to install and maintain
- Quick to install
- Solution for every configuration
- Attractive design
- TÜV-5 certified

Vogel's has put together a complete video wall interface kit for creating a LED wall with the Optoma 130 inch display from the Quad series.