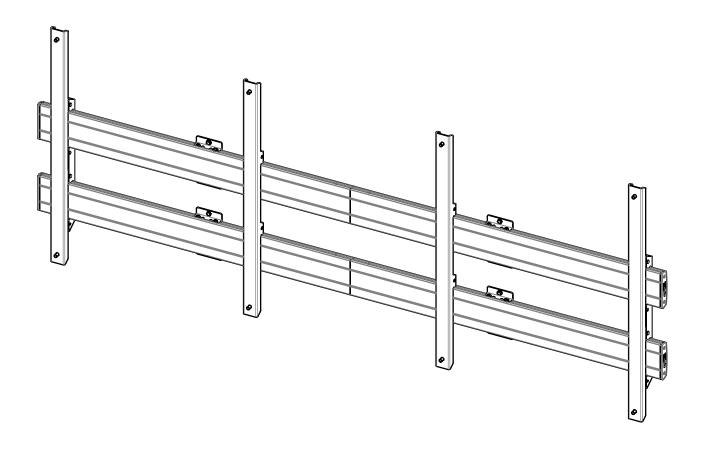

## Product data sheet INT8301 LED WALL INTERFACE FOR OPTOMA QUAD 130 INCH

Dimensions in mm [inch]

| ITEM NO. | PART NUMBER | DESCRIPTION                                                            | QTY. |
|----------|-------------|------------------------------------------------------------------------|------|
| 1        | INT8301     | LED WALL INTERFACE FOR OPTOMA QUAD 130 INCH<br>(PACKAGING INSTRUCTION) | 1    |

## Product data sheet INT8301 LED WALL INTERFACE FOR OPTOMA QUAD 130 INCH

Note: This document and specifications herein are confidential and the exclusive property of Vogel's Products b.v. Neither this design nor any information contained in this drawing may be reproduced or disclosed to others without written consent of Vogel's Products b.v. The design and information will not be reproduced, copied or used, either in part or in its entirety, as the basis for the manufacture or sale of items without written permission. Warning: Please study all instructions and illustrations carefully before installation. Information in this document is subject to change without further notice.