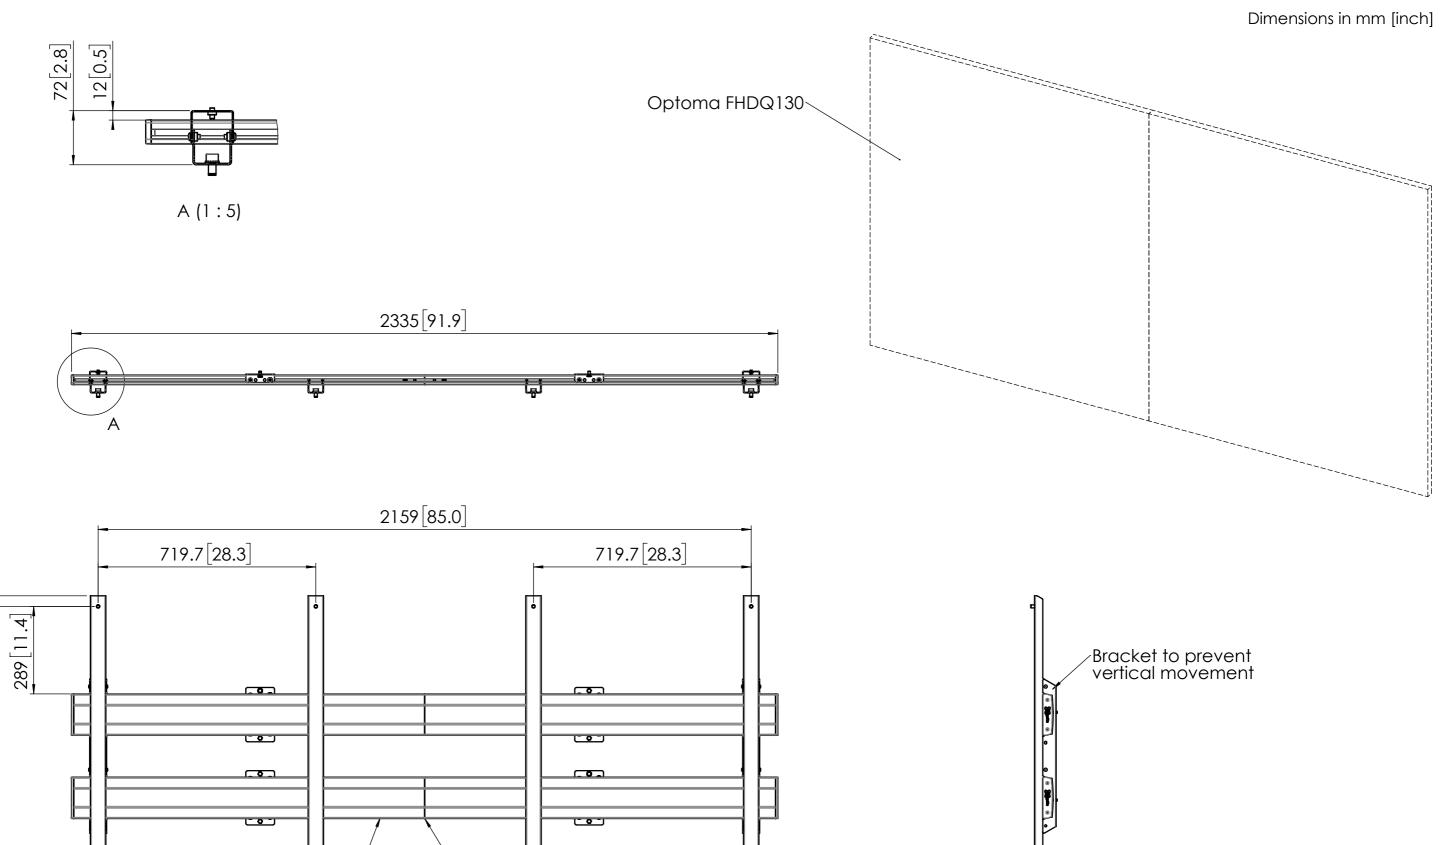

## Product data sheet INT8301 LED WALL INTERFACE FOR OPTOMA QUAD 130 INCH

Dimensions in mm [inch]

| ITEM NO. | PART NUMBER | DESCRIPTION                                                            | QTY. |
|----------|-------------|------------------------------------------------------------------------|------|
| 1        | INT8301     | LED WALL INTERFACE FOR OPTOMA QUAD 130 INCH<br>(PACKAGING INSTRUCTION) | 1    |

900[35.4]

830 [32.7]

## Product data sheet INT8301 LED WALL INTERFACE FOR OPTOMA QUAD 130 INCH

Note: This document and specifications herein are confidential and the exclusive property of Vogel's Products b.v. Neither this design nor any information contained in this drawing may be reproduced or disclosed to others without written consent of Vogel's Products b.v. The design and information will not be reproduced, copied or used, either in part or in its entirety, as the basis for the manufacture or sale of items without written permission. Warning: Please study all instructions and illustrations carefully before installation. Information in this document is subject to change without further notice.

PFB 3411 (x4)

\PFA 9104 coupler (x2)