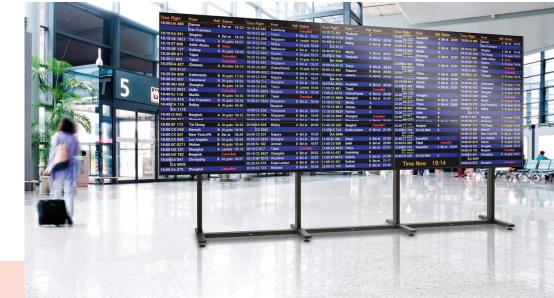

## PUC 2933 Pole 330 cm (black)

The PUC 29xx Series is especially desigened for video wall purposes. The poles are available in lengths of: 200cm, 270cm and 330cm. The poles feature cable management (CIS®) and can be combined with all Connect-it accessories. The PUC 29xx Series can only be used in combination with universal video wall Connect-it components