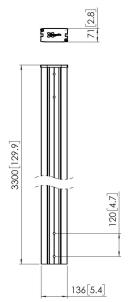

## **Specifications**

Article number (SKU) Colour EAN single box Length TÜV certified Guarantee Back-to-back displays 7229330 Black 8712285336744 3300 Yes 5 years True

VOGEL'S HOLDING BV (©)

All rights reserved. Subject to printing errors, technical and price amendments.