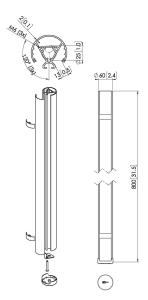

## **Specifications**

Article number (SKU) Colour EAN single box Length Width TÜV certified Guarantee Max. weight load (kg/Lbs) Back-to-back displays 7224080 Black 8712285344428 800 60 Yes 5 years 40 / 88.18 False