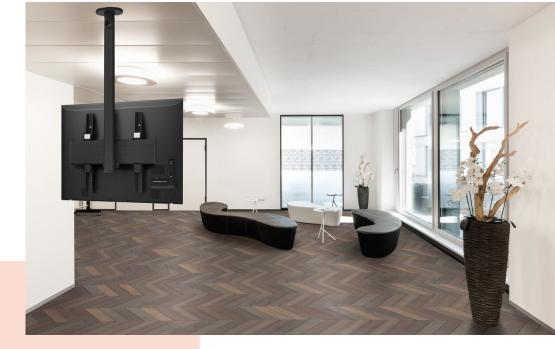

## PUC 2408 Pole 80 cm (black)

## **Key Benefits**

- Stylish high-end design
- Modular components
- Cable management
- Also suitable for sloped ceilings
- Easy to install

The PUC 2408 is an 80 cm pole and is a part of the modular Connect-it system with which you can create your own ceiling solution for small- to medium-sized displays.