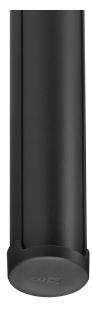

## PUC 2408 Pole 80 cm (black)

## **Key Benefits**

- Stylish high-end design
- Modular components
- Cable management
- Also suitable for sloped ceilings
- Easy to install

The PUC 2408 is an 80 cm pole and is a part of the modular Connect-it system with which you can create your own ceiling solution for small- to medium-sized displays.

## **Specifications**

Article number (SKU) Colour EAN single box Length Width TÜV certified Guarantee Max. weight load (kg/Lbs) Back-to-back displays 7224080 Black 8712285344428 800 60 Yes 5 years 40 / 88.18 False