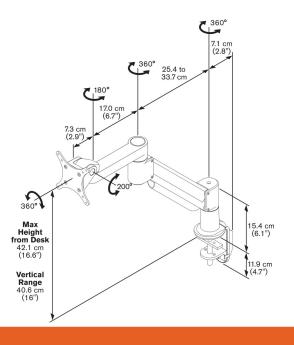

## **Specifications**

Article number (SKU) 7185431 Colour White EAN single box 8712285338953 Height 421 Tilt Tilt up to 200° Turn Up to 360° Guarantee 10 years 11 / 24.25 Max. weight load (kg/Lbs) 115 Max. height of interface (mm) Max. width of interface (mm) 115 Adjustable depth True Adjustable height True Gas spring True 29 Max. screen size (inch) Min. screen size (inch) 10 Min. weight load (kg) 5.6 Number of pivot points 3