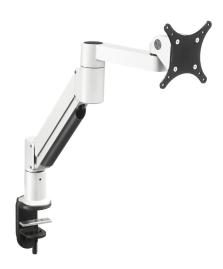

## PFD 8543 Monitor Arm dynamic (white)

This Vogel's desk mount is designed for intensive professional use. Features like adjustable bearings, three point cable management and the special Flexmount™ provide outstanding performance and longlasting quality. The stylish design fits any décor or type of desk.