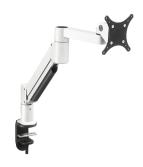

## PFD 8543 Monitor Arm dynamic (white)

This Vogel's desk mount is designed for intensive professional use. Features like adjustable bearings, three point cable management and the special Flexmount™ provide outstanding performance and longlasting quality. The stylish design fits any décor or type of desk.