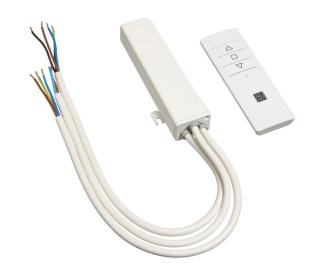

## PPA 902-120V RF Remote Control Kit

RF remote set for the projector lifts PPL 2035-120V, PPL 2100-120V and PPL 2170-120V. The set includes a remote and a receiver unit. The remote sends radio signals, at 868 MHz, that passes through walls, windows and doors. The receiver can be easily hidden thanks to its small dimensions.

## PPA 902-120V RF Remote Control Kit