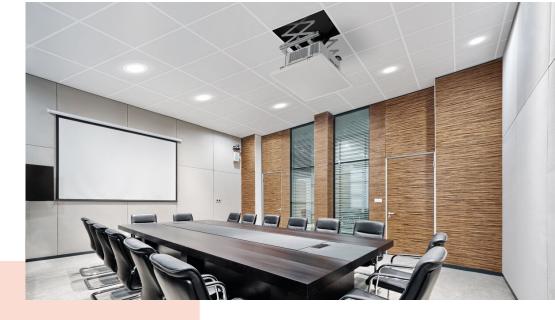

## PPA 902-120V RF Remote Control Kit

RF remote set for the projector lifts PPL 2035-120V, PPL 2100-120V and PPL 2170-120V. The set includes a remote and a receiver unit. The remote sends radio signals, at 868 MHz, that passes through walls, windows and doors. The receiver can be easily hidden thanks to its small dimensions.