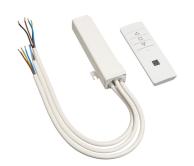

## PPA 902-120V RF Remote Control Kit

RF remote set for the projector lifts PPL 2035-120V, PPL 2100-120V and PPL 2170-120V. The set includes a remote and a receiver unit. The remote sends radio signals, at 868 MHz, that passes through walls, windows and doors. The receiver can be easily hidden thanks to its small dimensions.

## PPA 902-120V RF Remote Control Kit