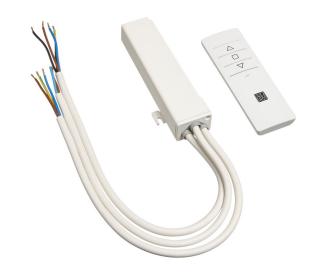

## **PPA 902 RF Remote Control Kit**

RF remote set for the projector lifts PPL 2035, PPL 2100 and PPL 2170. The set includes a remote and a receiver unit. The remote sends radio signals, at 868 MHz, that passes through walls, windows and doors. The receiver can be easily hidden thanks to its small dimensions.

## **PPA 902 RF Remote Control Kit**