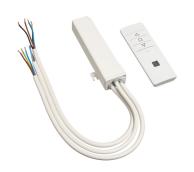

## **PPA 902 RF Remote Control Kit**

RF remote set for the projector lifts PPL 2035, PPL 2100 and PPL 2170. The set includes a remote and a receiver unit. The remote sends radio signals, at 868 MHz, that passes through walls, windows and doors. The receiver can be easily hidden thanks to its small dimensions.

## **PPA 902 RF Remote Control Kit**