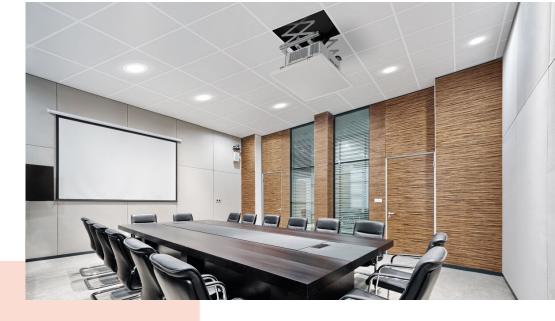

## **PPA 902 RF Remote Control Kit**

RF remote set for the projector lifts PPL 2035, PPL 2100 and PPL 2170. The set includes a remote and a receiver unit. The remote sends radio signals, at 868 MHz, that passes through walls, windows and doors. The receiver can be easily hidden thanks to its small dimensions.