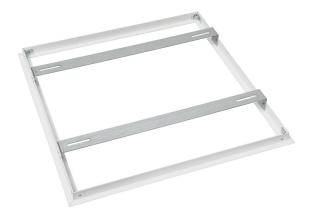

## **PPA 901 Ceiling Tile Holder**

The ceiling tile holder is an accessory for the projector lifts PPL 2035, PPL 2035-120V, PPL 2100, PPL 2100-120V, PPL 2170 and PPL 2170-120V. This accessory helps to reach a perfect aesthetic result when the projector lift is hidden inside the false ceiling. The packaging includes the aluminium white coloured frame (RAL 9010) and the brackets for fixing the threaded rods, which are included with the projector lift. A tile of  $560 \times 560$  mm fits into this ceiling tile holder.