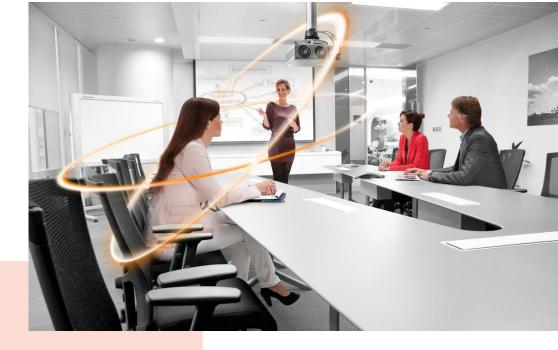

## **PPC 2500 Projector Ceiling Mount**

The PPC 2500 projector mount is specially designed for the new generation projectors up to 30 kg. This projector interface is equipped with a unique fine tune adjustability for precise alignment with the projection surface. Once aligned, the projector stays in position.