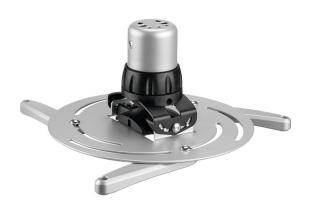

## **PPC 2500 Projector Ceiling Mount**

The PPC 2500 projector mount is specially designed for the new generation projectors up to 30 kg. This projector interface is equipped with a unique fine tune adjustability for precise alignment with the projection surface. Once aligned, the projector stays in position.