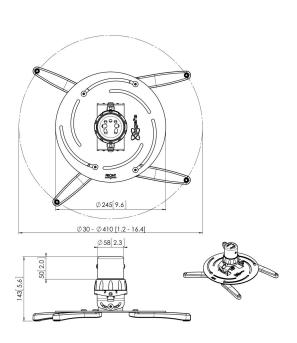

Guarantee

Max. weight load (kg/Lbs)

Fischer inside

Max. distance to ceiling (mm)
Min. distance to ceiling (mm)

Range (diameter)

Roll

7025004

Silver

8712285325229

Yes

Tilt up to 15°

Up to 360°

5 years

30 / 66.14

Yes 124

124

30 - 410 mm

15

VOGEL'S HOLDING BV (©)

All rights reserved.
Subject to printing errors, technical and price amendments.

Date: 2023-01-25

www.vogels.com