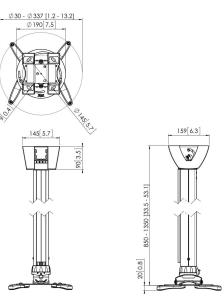

Max. weight load (kg/Lbs)

Fischer inside

Max. distance to ceiling (mm)
Min. distance to ceiling (mm)

Range (diameter)

Roll

7015851

White

8712285325205

Yes

Tilt up to 15°

Up to 360°

5 years

20 / 44.09

Yes 1350

850

30 - 337 mm