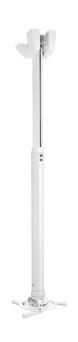

## PPC 1585 Projector Ceiling Mount (white)

The PPC 1585 is a height adjustable projector mount specially designed for the latest generation of projectors weighing up to 20 kg. This projector interface is equipped with fine tune adjustability for precise alignment to the projection surface. Once aligned, the projector stays in position. Turning the unique friction ring will eliminate all play from the interface connections, making the mount a solid and very stable solution.