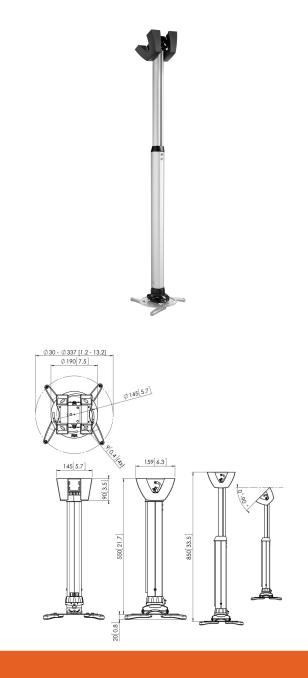

## PPC 1555 Projector Ceiling Mount (silver)

The PPC 1555 projector mount is specially designed for the latest generation of projectors weighing up to 20 kg. This projector interface is equipped with fine tune adjustability for precise alignment with the projection surface. Once aligned, the projector stays in position. Turning the unique friction ring will eliminate all play from the interface connections, making the mount a solid and very stable solution.

## PPC 1555 Projector Ceiling Mount (silver)

7015554 Silver 8712285325106 Yes Tilt up to 15° Up to 360° 5 years 20 / 44.09 Yes 850 550 30 - 337 mm 15

VOGEL'S HOLDING BV (©)

All rights reserved. Subject to printing errors, technical and price amendments.