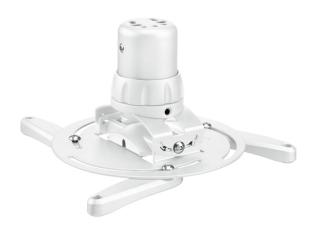

## PPC 1500 Projector Ceiling Mount (white)

The PPC 1500 projector mount is specially designed for the new generation projectors up to 20 kg. This projector interface is equipped with a unique fine tune adjustability for precise alignment with the projection surface. Once aligned, the projector stays in position.

## PPC 1500 Projector Ceiling Mount (white)