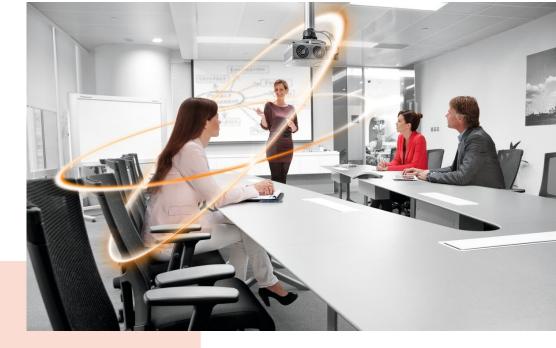

## PPC 1500 Projector Ceiling Mount (white)

The PPC 1500 projector mount is specially designed for the new generation projectors up to 20 kg. This projector interface is equipped with a unique fine tune adjustability for precise alignment with the projection surface. Once aligned, the projector stays in position.