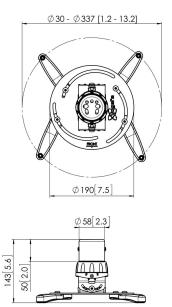

## **Specifications**

| Article number (SKU)          |
|-------------------------------|
| Colour                        |
| EAN single box                |
| TÜV certified                 |
| Tilt                          |
| Turn                          |
| Guarantee                     |
| Max. weight load (kg/Lbs)     |
| Fischer inside                |
| Max. distance to ceiling (mm) |
| Min. distance to ceiling (mm) |
| Range (diameter)              |
| Roll                          |

7015001 White 8712285325144 Yes Tilt up to 15° Up to 360° 5 years 20 / 44.09 Yes 124 124 30 - 337 mm 15

VOGEL'S HOLDING BV (©)

All rights reserved. Subject to printing errors, technical and price amendments.