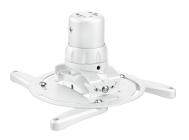

## PPC 1500 Projector Ceiling Mount (white)

The PPC 1500 projector mount is specially designed for the new generation projectors up to 20 kg. This projector interface is equipped with a unique fine tune adjustability for precise alignment with the projection surface. Once aligned, the projector stays in position.

## PPC 1500 Projector Ceiling Mount (white)