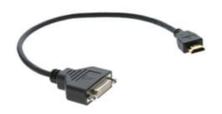

## ADC-DF/HM

DVI-I (F) to HDMI (M) Adapter Cable

| DVI

Kramer's ADC-DF/HM is a short cable, approx 1ft in length, designed to adapt a DVI cable to a device with an HDMI input, or to adapt from an HDMI source to a DVI cable