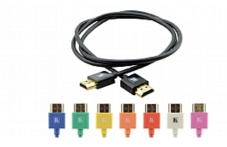

## C-HM/HM/PICO

Ultra-Slim Flexible High-Speed HDMI Cable with Ethernet

| 4K/60 UHD (4:4:4) | 4K HDR

Kramer's C-HM/HM/PICO is an ultra-slim high-speed HDMI cable with Ethernet. The slim HDMI connector and narrower cable diameter fits more easily into tight spaces behind televisions or in a cabinet. It supports resolutions up to 4K@60Hz (4:4:4)

High-Quality Connectors - Slim HDMI connector heads 16.0 mm wide and 8.0mm thick (5/8" wide and 5/16" thick)

Space Saving - A tighter bend radius combined with the low-profile connector can save up to 1" of depth behind the equipment

HDMI Support - Signals up to ultra-HD 4K, HDMI Ethernet Channel, 3D, x.v.Color™, Deep Color, Lip Sync, 7.1 PCM, Dolby TrueHD, DTS-HD, CEC

Available Colors - Black, blue, green, yellow, orange, red, pink and white