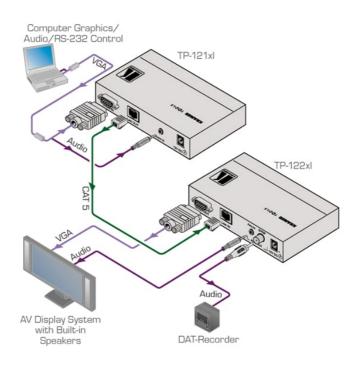

## TP-122xl

Computer Graphics Video & Stereo Audio over Twisted Pair Receiver

The TP-122xl is a high-performance twisted pair receiver for computer graphics video and unbalanced stereo audio signals. It converts the twisted pair input signal to WUXGA video, unbalanced stereo and S/PDIF audio signals