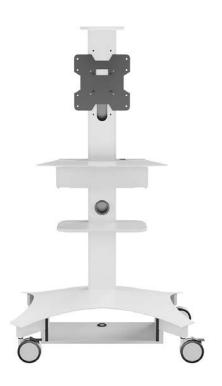

## TMP-200 Telemedicine Workstation

The lightweight TMP-200 telemedicine cart provides the ease of use and mobility required for patient care in a healthcare facility. The redesigned TMP-200 offers a slim profile and roll about design that offers the mobility needed to move through hallways and between patient rooms.

The TMP-200 telemedicine cart is designed to integrate with today's technology to provide the best experience for providers and patients. The large work surface provides ample space for a keyboard or needed medical equipment. The large pullout drawer provides quick access to needed supplies.

In addition, the TMP-200 supports a single display up to 37" or dual displays up to 32". Manually adjust the height of the VESA to accommodate the display by installing the mount using the pre-drilled holes. An video camera shelf installs above the display to provide video conferencing capabilities For Cisco Webex solutions, the AVTEQ DX80 mounting bracket easily installs the Webex DX80 board on the cart.

## **FEATURES**

- Supports single up to 37" or dual displays up to 32"
- VESA mount
- 2RU
- Videoconferencing camera shelf
- One slide-out drawer
- Side handles for easy mobility
- 4" dual-wheel casters, two locking
- Rack-mounted medical surge protector
- Single and dual gang knockouts
- Cable managment features
- Optional battery enclosure