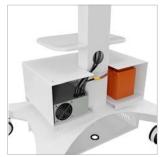

## **FEATURES**

- Supports single up to 37" or dual displays up to 32"
- VESA mount
- 2RU
- Videoconferencing camera shelf
- One slide-out drawer
- Side handles for easy mobility
- 4" dual-wheel casters, two locking
- Rack-mounted medical surge protector
- Single and dual gang knockouts
- Cable managment features
- Optional battery enclosure

**Battery** Call for details

Webex DX80 Mount DX80-ADAPATER