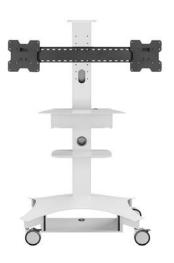

In addition, the TMP-200 supports a single display up to 37" or dual displays up to 32". Manually adjust the height of the VESA to accommodate the display by installing the mount using the pre-drilled holes. An video camera shelf installs above the display to provide video conferencing capabilities For Cisco Webex solutions, the AVTEQ DX80 mounting bracket easily installs the Webex DX80 board on the cart.

## **FEATURES**

- Supports single up to 37" or dual displays up to 32"
- VESA mount
- 2RU
- Videoconferencing camera shelf
- One slide-out drawer
- Side handles for easy mobility
- 4" dual-wheel casters, two locking
- Rack-mounted medical surge protector
- Single and dual gang knockouts
- Cable managment features
- Optional battery enclosure