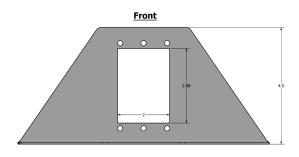

## **SPECIFICATIONS**

| DIMENSIONS           | PART NUMBER    |
|----------------------|----------------|
| 4.5"H x 6.69"W x 7"D | ICON500-700-WM |