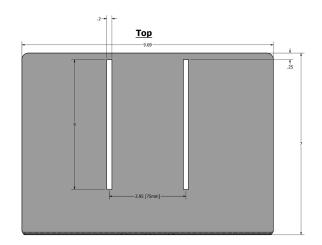

## **SPECIFICATIONS**

| DIMENSIONS           | PART NUMBER    |
|----------------------|----------------|
| 4.5"H x 6.69"W x 7"D | ICON500-700-WM |