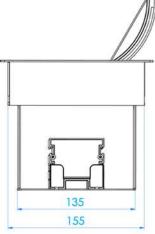

#### **INSTALLATION INSTRUCTIONS**

Before making a cut-out, please contact your supplier to provide you with technical drawing stating the suitable table cut-out dimensions. Ensure that there is a sufficient clearance, 150mm below surface and 30 mm between the cut-out edge and the edge of the work surface.

### **DIMENSIONS**

Conference MID with the Link under desk power module inside. Available for up to four modules.