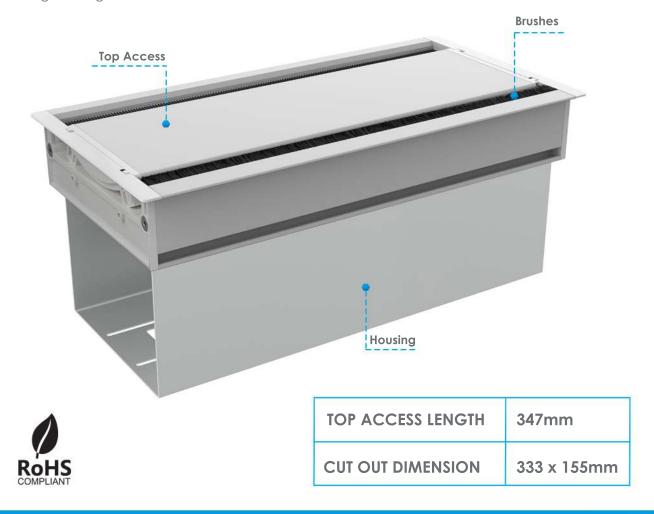

# IN DESK TOP ACCESS & HOUSING CONFERENCE MID

Conference Top Access & Housing is a perfect solution for boardrooms and meeting tables when you need to access power and media from both sides. Conference's low profile design allows the lid to close while devices are connected. The brushing system allows the cables to run out smoothly at the same time preventing dust ingress.

### **DIMENSIONS**

Conference MID with the Link under desk power module inside. Available for up to four modules.