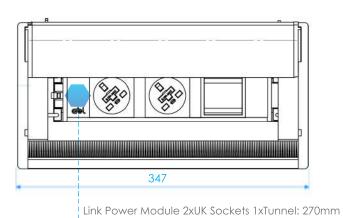

#### **FEATURES**

- The accompanying under desk power module, Link, complies with BS5733
- Top Access is available in Silver, Black and White
- It is available in three dimensions MIN, MID and MAX depending on the configuration
- All UK sockets feature integral, spare fuses. Choice of 3.15A or 5A fuses are available to comply with BS 6396

### **DIMENSIONS**

Conference MID with the Link under desk power module inside. Available for up to four modules.