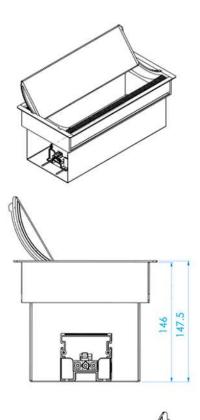

#### **INSTALLATION INSTRUCTIONS**

Before making a cut-out, please contact your supplier to provide you with technical drawing stating the suitable table cut-out dimensions. Ensure that there is a sufficient clearance, 150mm below surface and 30 mm between the cut-out edge and the edge of the work surface.

1. Place the Conference into the table cut-out.

2. Place the fixing point into the sliding cannal.

3. Place the L tighteners onto the fixing points.

4. Tighten the screws using Allen key.

### **DIMENSIONS**

Conference MID with the Link under desk power module inside. Available for up to four modules.