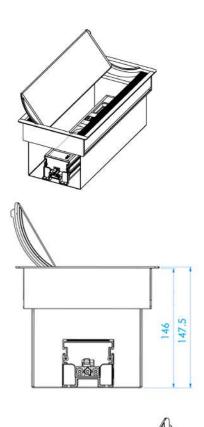

### **DIMENSIONS**

Conference MID with the Link under desk power module inside. Available for up to four modules.