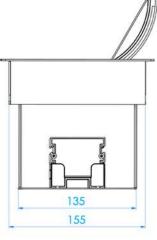

### **DIMENSIONS**

Conference MID with the Link under desk power module inside. Available for up to four modules.