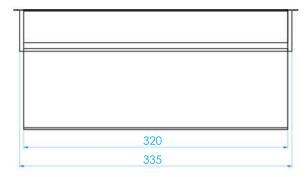

#### **INSTALLATION INSTRUCTIONS**

Before making a cut-out, please contact your supplier to provide you with technical drawing stating the suitable table cut-out dimensions. Ensure that there is a sufficient clearance, 150mm below surface and 30 mm between the cut-out edge and the edge of the work surface.

### **DIMENSIONS**

Conference MID with the Link under desk power module inside. Available for up to four modules.