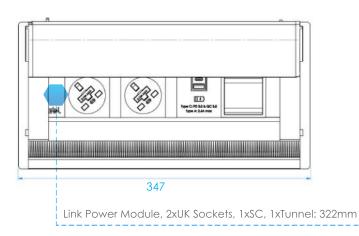

### **DIMENSIONS**

Conference MID with the Link under desk power module inside. Available for up to four modules.