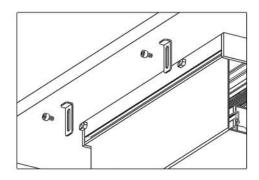

1. Place the Conference into the table cut-out.

2. Place the fixing point into the sliding cannal.

3. Place the L tighteners onto the fixing points.

4. Tighten the screws using Allen key.