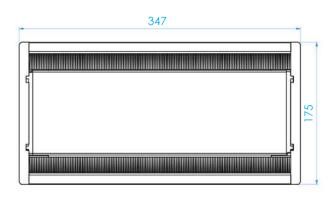

#### **INSTALLATION INSTRUCTIONS**

Before making a cut-out, please contact your supplier to provide you with technical drawing stating the suitable table cut-out dimensions. Ensure that there is a sufficient clearance, 150mm below surface and 30 mm between the cut-out edge and the edge of the work surface.

### **DIMENSIONS**

Conference MID with the Link under desk power module inside. Available for up to four modules.