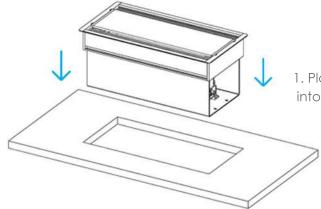

#### **INSTALLATION INSTRUCTIONS**

Before making a cut-out, please contact your supplier to provide you with technical drawing stating the suitable table cut-out dimensions. Ensure that there is a sufficient clearance, 150mm below surface and 30 mm between the cut-out edge and the edge of the work surface.

1. Place the Conference into the table cut-out.

2. Place the fixing point into the sliding cannal.

3. Place the L tighteners onto the fixing points.

4. Tighten the screws using Allen key.