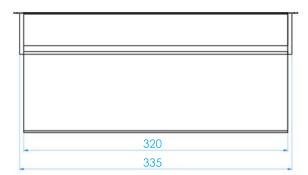

### **DIMENSIONS**

Conference MID with the Link under desk power module inside. Available for up to four modules.