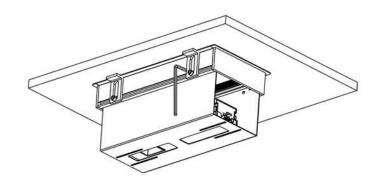

# IN DESK TOP ACCESS & HOUSING CONFERENCE MID

Conference Top Access & Housing is a perfect solution for boardrooms and meeting tables when you need to access power and media from both sides. Conference's low profile design allows the lid to close while devices are connected. The brushing system allows the cables to run out smoothly at the same time preventing dust ingress.

1. Place the Conference into the table cut-out.

2. Place the fixing point into the sliding cannal.

3. Place the L tighteners onto the fixing points.

4. Tighten the screws using Allen key.