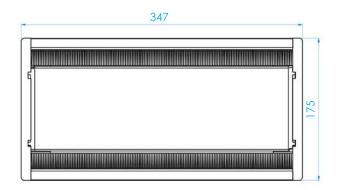

### **DIMENSIONS**

Conference MID with the Link under desk power module inside. Available for up to four modules.