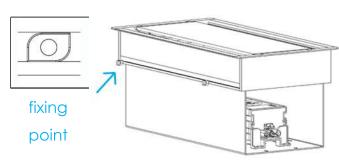

1. Place the Conference into the table cut-out.

2. Place the fixing point into the sliding cannal.

3. Place the L tighteners onto the fixing points.

4. Tighten the screws using Allen key.