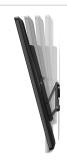

### TV bracket with tilting function for larger TVs

The WALL 3315 tilting TV bracket is suitable for larger TVs with a maximum weight of 40 kg. The WALL 3315 is suitable for securely mounting virtually any model of TV, from 40" to 65" (101-165 cm), on the wall. The maximum tilt angle is 15° forwards.