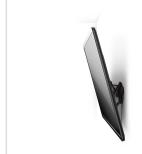

### TV bracket with tilting function for larger TVs

The WALL 3315 tilting TV bracket is suitable for larger TVs with a maximum weight of 40 kg. The WALL 3315 is suitable for securely mounting virtually any model of TV, from 40" to 65" (101-165 cm), on the wall. The maximum tilt angle is 15° forwards.

#### Simple to mount in easy steps and always level

The WALL 3315 tilting TV bracket can be installed quickly and easily. You attach the TV bracket strips to your TV and simply click these into place. This ensures a sturdy and locked mount for your TV on the wall plate. With the spirit level included, you can ensure that your TV is always level.