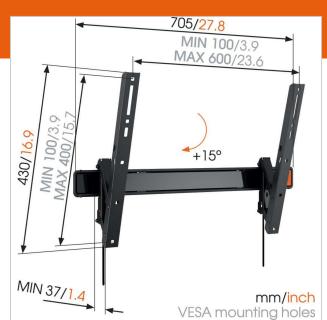

# **Specifications**

Product type number WALL 3315 Article number (SKU) 8351130 Colour Black

8712285335488 EAN single box

Product size L TÜV certified Yes

Tilt Tilt up to 15° Guarantee Lifetime 40 Min. screen size (inch)

65 Max. screen size (inch) Max. weight load (kg) 40

Min. hole pattern 100mm x 100mm Max. hole pattern

Max. bolt size M8 430 Max. height of interface (mm) 705 Max. width of interface (mm) Min. distance to the wall (mm) 37

Product group True Spirit level included Universal or fixed hole pattern Universal

What's in the box

600mm x 400mm

Tv mount tilt

- Mounting instructions
- TV mount guide app
- TV mounting kit
- Wall mount
- Wall mounting kit
- Spirit level