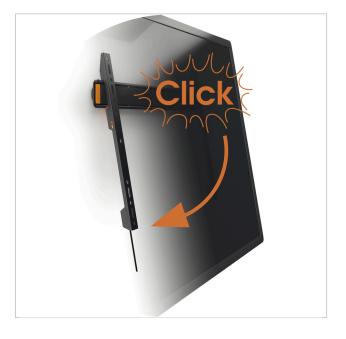

#### Your TV mounts easily and securely on the wall

Are you looking for a sturdy and safe way to mount your TV flat against the wall? The WALL fixed wall bracket is a reliable and simple solution with guaranteed Vogel's quality. With the WALL fixed TV wall bracket, a TV can be mounted flat against the wall. Because there are no moving or protruding parts, the risk of damage is very limited.