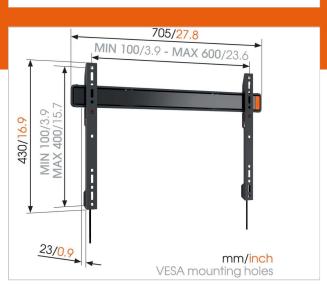

# **Specifications**

| Product type number             | WALL 3305             |
|---------------------------------|-----------------------|
| Article number (SKU)            | 8350130               |
| Colour                          | Black                 |
| EAN single box                  | 8712285335464         |
| Product size                    | XL                    |
| TÜV certified                   | Yes                   |
| Guarantee                       | Lifetime              |
| Min. screen size (inch)         | 40                    |
| Max. screen size (inch)         | 100                   |
| Max. weight load (kg)           | 80                    |
| Min. hole pattern               | 100mm x 100mm         |
| Max. hole pattern               | 600mm x 400mm         |
| Max. bolt size                  | M8                    |
| Max. height of interface (mm)   | 430                   |
| Max. width of interface (mm)    | 705                   |
| Min. distance to the wall (mm)  | 23                    |
| Product group                   | Tv mount flat         |
| Spirit level included           | True                  |
| Universal or fixed hole pattern | Universal             |
| What's in the box               | Mounting instructions |
|                                 | • TV mount guide app  |
|                                 |                       |