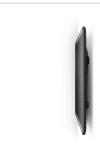

### Flat wall mounting for large TVs

The WALL 3305 fixed TV bracket mounts large and heavy TVs securely and flat against the wall. Suitable for TVs from 40" to 100" (101-254 cm) with a maximum weight of 80 kg.

#### Your TV mounts easily and securely on the wall

Are you looking for a sturdy and safe way to mount your TV flat against the wall? The WALL fixed wall bracket is a reliable and simple solution with guaranteed Vogel's quality. With the WALL fixed TV wall bracket, a TV can be mounted flat against the wall. Because there are no moving or protruding parts, the risk of damage is very limited.