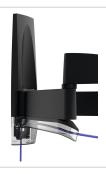

### Full motion TV wall mount with double support arms

The WALL 3250 is designed especially for extra-large and heavy TVs. The maximum weight capacity of the WALL 3250 is 35 kg. A solid mount for TVs from 32" to 55" (81-140 cm). The maximum turning angle is 120° and the max. tilting angle is 15°.

# Sturdy construction thanks to double support arms, also for large and heavy TVs

The unique construction with two support arms ensures a stable and powerful weight capacity. The Screen Protection System prevents your TV from touching the wall.