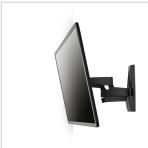

### Full motion TV wall mount with double support arms

The WALL 3250 is designed especially for extra-large and heavy TVs. The maximum weight capacity of the WALL 3250 is 35 kg. A solid mount for TVs from 32" to 55" (81-140 cm). The maximum turning angle is 120° and the max. tilting angle is 15°.

# Sturdy construction thanks to double support arms, also for large and heavy TVs

The unique construction with two support arms ensures a stable and powerful weight capacity. The Screen Protection System prevents your TV from touching the wall.