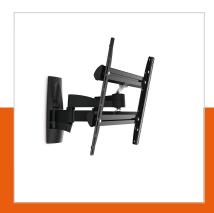

### Full motion TV wall mount with double support arms

The WALL 3250 is designed especially for extra-large and heavy TVs. The maximum weight capacity of the WALL 3250 is 35 kg. A solid mount for TVs from 32" to 55" (81-140 cm). The maximum turning angle is 120° and the max. tilting angle is 15°.

# Sturdy construction thanks to double support arms, also for large and heavy TVs

The unique construction with two support arms ensures a stable and powerful weight capacity. The Screen Protection System prevents your TV from touching the wall.