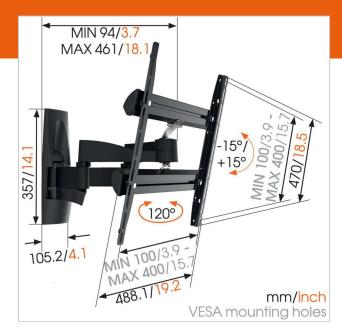

### Full motion TV wall mount with double support arms

The WALL 3250 is designed especially for extra-large and heavy TVs. The maximum weight capacity of the WALL 3250 is 35 kg. A solid mount for TVs from 32" to 55" (81-140 cm). The maximum turning angle is 120° and the max. tilting angle is 15°.

## **Specifications**

Product type number WALL 3250 Article number (SKU) 8354120 Black Colour

8712285335563 EAN single box

Product size М TÜV certified Yes

Tilt Tilt up to 15°

Turn Forward and turning motion (up to 120°)

Guarantee Lifetime 32 Min. screen size (inch) Max. screen size (inch) 55 35 Max. weight load (kg)

100mm x 100mm Min. hole pattern Max. hole pattern 400mm x 400mm

Max. bolt size M8 Max. height of interface (mm) 470 488 Max. width of interface (mm)

Cable management Cable clip Integrated cable management

Max. distance to the wall (mm) 461 Min. distance to the wall (mm) 94 Number of pivot points 4

Universal or fixed hole pattern What's in the box • Allen key