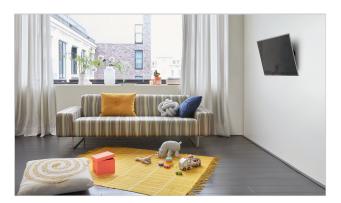

#### The ideal mounting solution for small rooms

By mounting your TV a little higher on the wall and tilting it a few degrees, you maintain an optimal view. With no annoying reflections. A WALL TV bracket is the perfect solution for small rooms and bedrooms.