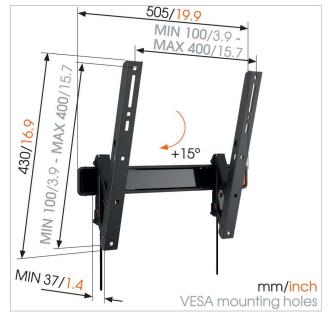

# **Specifications**

Product type number WALL 3215 Article number (SKU) 8351120 Colour Black

8712285335389 EAN single box

Product size М TÜV certified Yes

Tilt Tilt up to 15° Guarantee Lifetime 32 Min. screen size (inch)

Max. screen size (inch) 55 30 Max. weight load (kg)

Min. hole pattern 100mm x 100mm 400mm x 400mm Max. hole pattern

Max. bolt size Max. height of interface (mm) 430 505 Max. width of interface (mm) Min. distance to the wall (mm) 37

Product group True Spirit level included Universal or fixed hole pattern Universal

What's in the box

M8

Tv mount tilt

- Mounting instructions
- Spirit level
- TV mount guide app
- TV mounting kit
- Wall mount
- Wall mounting kit