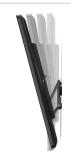

### TV bracket with tilting function for TVs up to 30 kg

The WALL 3215 tilting TV bracket is a very popular wall mount. The WALL 3215 is suitable for securely mounting virtually any model of TV, from 32" to 55" (81-140 cm), on the wall. The maximum tilt angle is 15° forwards.

#### The ideal mounting solution for small rooms

By mounting your TV a little higher on the wall and tilting it a few degrees, you maintain an optimal view. With no annoying reflections. A WALL TV bracket is the perfect solution for small rooms and bedrooms.