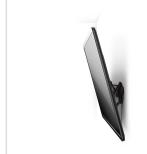

### TV bracket with tilting function for TVs up to 30 kg

The WALL 3215 tilting TV bracket is a very popular wall mount. The WALL 3215 is suitable for securely mounting virtually any model of TV, from 32" to 55" (81-140 cm), on the wall. The maximum tilt angle is 15° forwards.

#### The ideal mounting solution for small rooms

By mounting your TV a little higher on the wall and tilting it a few degrees, you maintain an optimal view. With no annoying reflections. A WALL TV bracket is the perfect solution for small rooms and bedrooms.