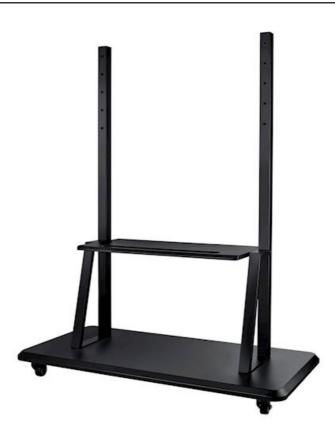

## ST01 Trolley

Convenient mobile trolley

- Mobile trolley
- Convenient storage tray
- Designed for easy installation and adjustment
- Compatible with the Optoma interactive flat panel displays

Featuring a convenient storage tray, the ST01 is a mobile trolley designed for easy installation and adjustment for the Optoma 65", 75" and 86" interactive flat panel displays.