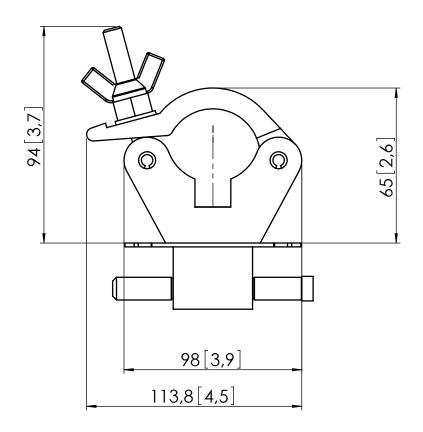

## Product data sheet

Dimensions in mm [inch]

## PUC 1090 Truss adapter

30Kg/33Lbs Max weight

60Kg/66Lbs (balanced)

Mounting material:

1x COUNTERSUNK HEAD SCREW M10X50 DOG POINT 1x FILL UP PLATE BASIC 1x FILL UP PLATE CONNECT-IT

Note:
This document and specifications herein are confidential and the exclusive property of Vogel's Products b.v.
Neither this design nor any information contained in this drawing may be reproduced or disclosed to others
without written consent of Vogel's Products b.v. The design and information will not be reproduced, copied bused
either in part or in its entirety, as the basis for the manufacture or sale of items without written permission