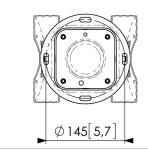

## **Specifications**

| •                     |                      |
|-----------------------|----------------------|
| Product type number   | PUC 1065             |
| Article number (SKU)  | 7210650              |
| Colour                | Black                |
| EAN single box        | 8712285324123        |
| TÜV certified         | Yes                  |
| Turn                  | Up to 360°           |
| Guarantee             | 5 years              |
| Max. weight load (kg) | 80                   |
| Ceiling plate options | Flat (turn function) |
| Ceiling types         | Flat ceiling         |
| Height options        | Fixed height         |
|                       |                      |