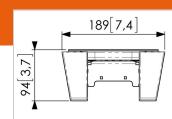

## **Specifications**

| •                     |                      |
|-----------------------|----------------------|
| Product type number   | PUC 1065             |
| Article number (SKU)  | 7210650              |
| Colour                | Black                |
| EAN single box        | 8712285324123        |
| TÜV certified         | Yes                  |
| Turn                  | Up to 360°           |
| Guarantee             | 5 years              |
| Max. weight load (kg) | 80                   |
| Ceiling plate options | Flat (turn function) |
| Ceiling types         | Flat ceiling         |
| Height options        | Fixed height         |
|                       |                      |