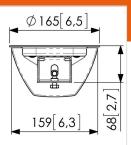

## **Specifications**

| •                     |                      |
|-----------------------|----------------------|
| Product type number   | PUC 1065             |
| Article number (SKU)  | 7210650              |
| Colour                | Black                |
| EAN single box        | 8712285324123        |
| TÜV certified         | Yes                  |
| Turn                  | Up to 360°           |
| Guarantee             | 5 years              |
| Max. weight load (kg) | 80                   |
| Ceiling plate options | Flat (turn function) |
| Ceiling types         | Flat ceiling         |
| Height options        | Fixed height         |
|                       |                      |