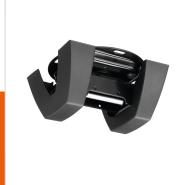

## PUC 1065 Ceiling plate turn

Article number (SKU) Colour 7210650 Black

The PUC 1065 ceiling plate is part of the modular Connectit system. You can use this ceiling plate to create a ceiling solution for medium to large-sized displays up to 80kg (160kg back-to-back). This ceiling plate is suitable for flat ceilings and has a unique turning ability to adjust the position of the display.

## **Specifications**

| •                     |                      |
|-----------------------|----------------------|
| Product type number   | PUC 1065             |
| Article number (SKU)  | 7210650              |
| Colour                | Black                |
| EAN single box        | 8712285324123        |
| TÜV certified         | Yes                  |
| Turn                  | Up to 360°           |
| Guarantee             | 5 years              |
| Max. weight load (kg) | 80                   |
| Ceiling plate options | Flat (turn function) |
| Ceiling types         | Flat ceiling         |
| Height options        | Fixed height         |
|                       |                      |