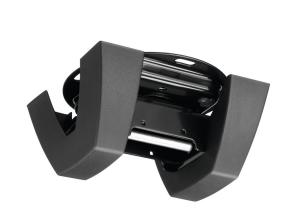

## PUC 1065 Ceiling plate turn

Article number (SKU) Colour 7210650 Black

The PUC 1065 ceiling plate is part of the modular Connectit system. You can use this ceiling plate to create a ceiling solution for medium to large-sized displays up to 80kg (160kg back-to-back). This ceiling plate is suitable for flat ceilings and has a unique turning ability to adjust the position of the display.