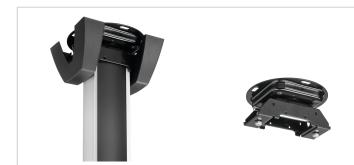

## PUC 1065 Ceiling plate turn

Article number (SKU) Colour 7210650 Black

The PUC 1065 ceiling plate is part of the modular Connectit system. You can use this ceiling plate to create a ceiling solution for medium to large-sized displays up to 80kg (160kg back-to-back). This ceiling plate is suitable for flat ceilings and has a unique turning ability to adjust the position of the display.

## **Specifications**

| •                     |                      |
|-----------------------|----------------------|
| Product type number   | PUC 1065             |
| Article number (SKU)  | 7210650              |
| Colour                | Black                |
| EAN single box        | 8712285324123        |
| TÜV certified         | Yes                  |
| Turn                  | Up to 360°           |
| Guarantee             | 5 years              |
| Max. weight load (kg) | 80                   |
| Ceiling plate options | Flat (turn function) |
| Ceiling types         | Flat ceiling         |
| Height options        | Fixed height         |
|                       |                      |