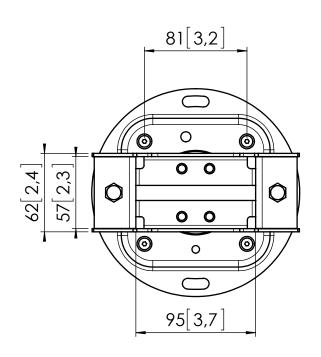

## **Product data sheet** PUC 1065 PRODUCT DATA SHEET

Dimensions in mm [inch]

20[0,8]

Note: This document and specifications herein are confidential and the exclusive property of Vogel's Products b.v. Neither this design nor any information contained in this drawing may be reproduced or disclosed to others without written consent of Vogel's Products b.v. The design and information will not be reproduced, copied or used, either in part or in its entirety, as the basis for the manufacture or sale of items without written permission. Warning: Rease study all instructions and illustrations carefully before installation. Information in this document is subject to change without further notice.