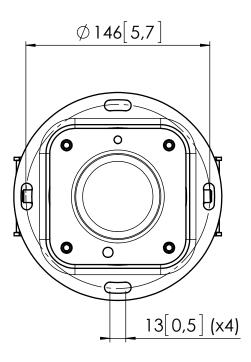

## **Product data sheet** PUC 1065 PRODUCT DATA SHEET

Dimensions in mm [inch]

20[0,8]

Note: This document and specifications herein are confidential and the exclusive property of Vogel's Products b.v. Neither this design nor any information contained in this drawing may be reproduced or disclosed to others without written consent of Vogel's Products b.v. The design and information will not be reproduced, copied or used, either in part or in its entirety, as the basis for the manufacture or sale of items without written permission. Warning: Rease study all instructions and illustrations carefully before installation. Information in this document is subject to change without further notice.