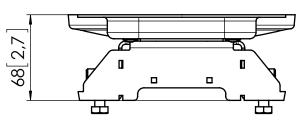

## **Product data sheet** PUC 1065 PRODUCT DATA SHEET

Dimensions in mm [inch]

20[0,8]

Note: This document and specifications herein are confidential and the exclusive property of Vogel's Products b.v. Neither this design nor any information contained in this drawing may be reproduced or disclosed to others without written consent of Vogel's Products b.v. The design and information will not be reproduced, copied or used, either in part or in its entirety, as the basis for the manufacture or sale of items without written permission. Warning: Rease study all instructions and illustrations carefully before installation. Information in this document is subject to change without further notice.