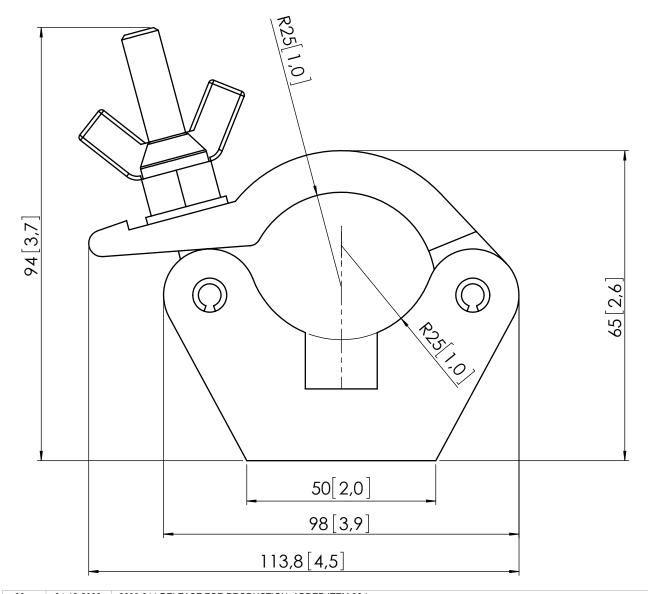

## PUC 1050 TRUSS CLAMP 2"

Max weight

30Kg/33Lbs 60Kg/66Lbs (balanced)

Mounting material:

1x COUNTERSUNK HEAD SCREW M10X50 DOG POINT

1x FILL UP PLATE BASIC

1x FILL UP PLATE CONNECT-IT

00 04-12-2009 2009-311 RELEASE FOR PRODUCTION; ADDED ITEM 3&4