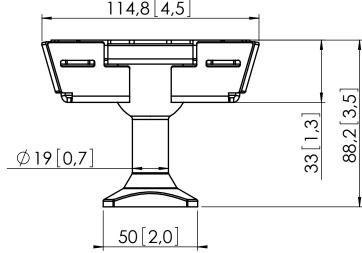

## Product data sheet

Dimensions in mm [inch]

## PUC1040 CEILING PLATE S TILT BALL

Max weight

30Kg/33Lbs

60Kg/66Lbs (balanced)

Mounting material:

3x WOOD SCREW 7 X 80 3X FISCHER DOWEL

1X GROOVED PIN

1x COUNTERSUNK HEAD SCREW M10X90

1X CEILING COVER

1x HEXAGON SOCKET BUTTON SCREW M6X30

00 10-12-2009 2009-311 RELEASE FOR PRODUCTION; ADDED ITEM 3&4

Note:
This document and specifications herein are confidential and the exclusive property of Vogel's Products b.v.
Neither this design nor any information contained in this drawing may be reproduced or disclosed to others without written consent of Vogel's Products b.v. The design and information will not be reproduced, copied or used, either in part or in its entirety, as the basis for the manufacture or sale of items without written permission.