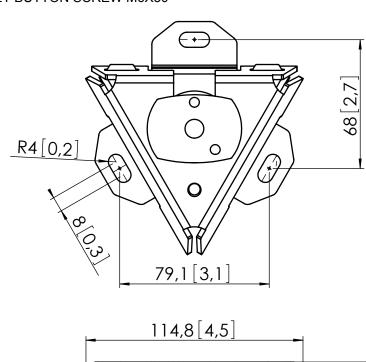

## Product data sheet

Dimensions in mm [inch]

## PUC1040 CEILING PLATE S TILT BALL

Max weight

30Kg/33Lbs

60Kg/66Lbs (balanced)

Mounting material:

3x WOOD SCREW 7 X 80 3X FISCHER DOWEL

1X GROOVED PIN

1x COUNTERSUNK HEAD SCREW M10X90

1X CEILING COVER

1x HEXAGON SOCKET BUTTON SCREW M6X30

00 10-12-2009 2009-311 RELEASE FOR PRODUCTION; ADDED ITEM 3&4

Note:
This document and specifications herein are confidential and the exclusive property of Vogel's Products b.v.
Neither this design nor any information contained in this drawing may be reproduced or disclosed to others without written consent of Vogel's Products b.v. The design and information will not be reproduced, copied or used, either in part or in its entirety, as the basis for the manufacture or sale of items without written permission.