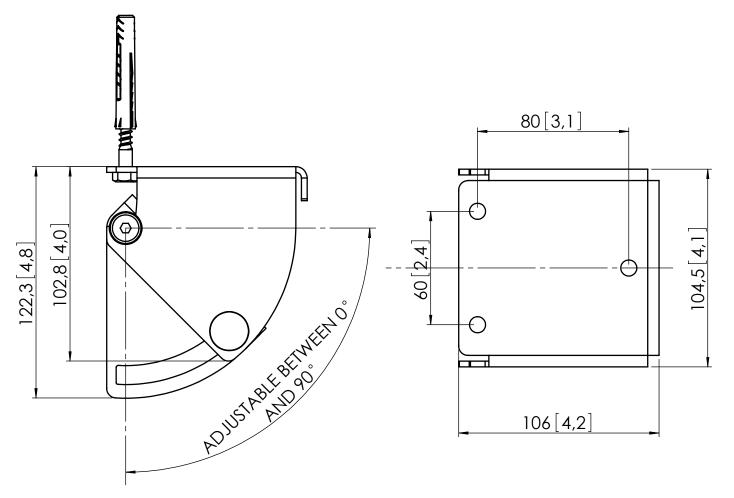

## PUC1030 CEILING PLATE SMALL TILT

Max weight 30Kg/33Lbs

60kG/66Lbs (balanced)

Mounting material:

3x WOOD SCREW 7 X 80

3X FISCHER DOWEL

1X GROOVED PIN

1X CEILING COVER

1x COUNTERSUNK HEAD SCREW M10X50

2X MUSHROOM BOLT M8

1X CONICAL SEAT M10
2X HEXAGON FLANGE NUT M8
2X HEXAGON HEAD CAP SCREW M8

1X WASHER

10-12-2009 2009-311 RELEASE FOR PRODUCTION; DRAWING CHANGE ITEM 4&5 02