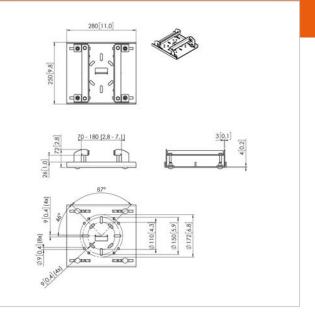

The PUA 9515 is designed for mounting displays and projectors on Girder/H-beams without drilling. The PUA 9515 is suitable for girders with a width between 70 mm and 180 mm. The PUA 9515 needs to be used in combination with the ceiling plates (PUC 1011/1035/1045/1060/1065/1070/1080) and the PUC 21xx, PUC 24xx, PUC 25xx poles.

## **Specifications**

| Product type number   | PUA 9505      |
|-----------------------|---------------|
| Article number (SKU)  | 7295154       |
| Colour                | Black         |
| EAN single box        | 8712285345166 |
| TÜV certified         | Yes           |
| Guarantee             | 5 years       |
| Max. weight load (kg) | 80            |
| H-beam size           | 70-180 mm     |