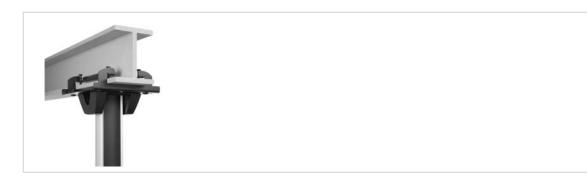

The PUA 9515 is designed for mounting displays and projectors on Girder/H-beams without drilling. The PUA 9515 is suitable for girders with a width between 70 mm and 180 mm. The PUA 9515 needs to be used in combination with the ceiling plates (PUC 1011/1035/1045/1060/1065/1070/1080) and the PUC 21xx, PUC 24xx, PUC 25xx poles.