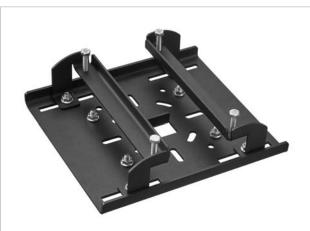

## PUA 9515 Girder / H-beam clamp 70-180 mm

Article number (SKU) Colour 7295154 Black

The PUA 9515 is part of the modular Vogel's display/projector mounting system which enables you to easily create your own (H-beam/girder) mounting solutions for medium- to largesized displays.

The PUA 9515 is designed for mounting displays and projectors on Girder/H-beams without drilling. The PUA 9515 is suitable for girders with a width between 70 mm and 180 mm. The PUA 9515 needs to be used in combination with the ceiling plates (PUC 1011/1035/1045/1060/1065/1070/1080) and the PUC 21xx, PUC 24xx, PUC 25xx poles.