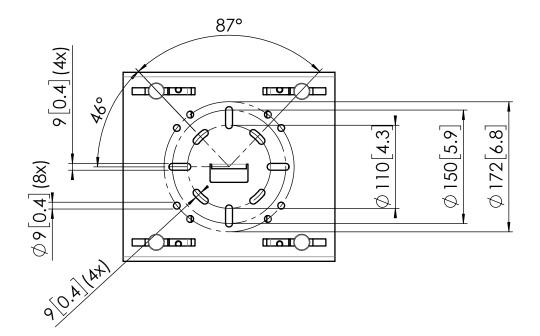

## Fits:

| 1011<br>1035<br>1045<br>1060<br>1065<br>1070<br>1080 |
|------------------------------------------------------|
| 1080                                                 |
|                                                      |