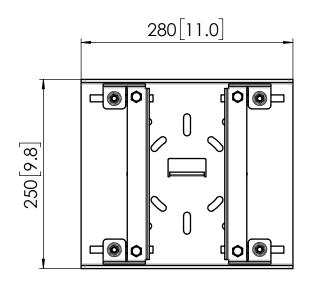

## Product data sheet **PUA 9515**

Dimensions in mm [inch]

Max weight: Back to back =  $2 \times 80 \text{ kg} / 176.4 \text{ lbs}$ Single sided =  $1 \times 80 \text{ kg} / 176.4 \text{ lbs}$ 