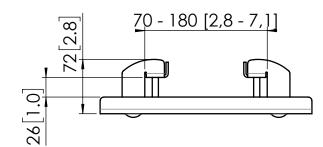

## Mounting kit

4x DIN125-1A PLAIN WASHER M8 x 16 x 1,6 4x DIN933 HEXAGON HEAD BOLT M8 x 20 4x DIN933 HEXAGON HEAD BOLT M8 x 30 8x HEX FLANGE NUT WITH SERRATION M8 4x DIN603 CARRIAGEBOLT M8 x 20