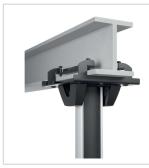

The PUA 9506 is designed for mounting flat displays and projectors on Girder/H-beams without drilling. The PUA 9506 is suitable for girders with a width between 140 mm and 310 mm. The PUA 9506 needs to be used in combination with the ceiling plates (PUC 1011/1035/1060/1065/1070/1080) and the PUC 21xx, PUC 23xx, PUC 25xx poles.

## **Specifications**

Product type number PUA 9506
Article number (SKU) 7295084
Colour Black

EAN single box 8712285319464

TÜV certifiedYesGuarantee5 yearsMax. weight load (kg)80

Ceiling types Girder, H-beam H-beam size 150-300 mm