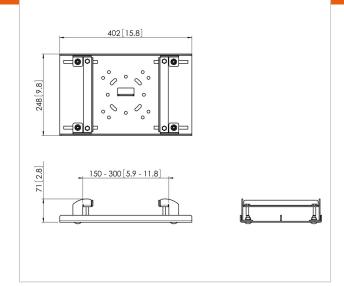

The PUA 9506 is designed for mounting flat displays and projectors on Girder/H-beams without drilling. The PUA 9506 is suitable for girders with a width between 140 mm and 310 mm. The PUA 9506 needs to be used in combination with the ceiling plates (PUC 1011/1035/1060/1065/1070/1080) and the PUC 21xx, PUC 23xx, PUC 25xx poles.

## **Specifications**

Product type number PUA 9506
Article number (SKU) 7295084
Colour Black

EAN single box 8712285319464

TÜV certifiedYesGuarantee5 yearsMax. weight load (kg)80

Ceiling types Girder, H-beam H-beam size 150-300 mm