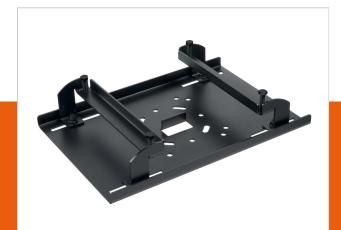

## PUA 9506 Girder / H-beam clamp 150-300 mm

Article number (SKU)
Colour

7295084 Black

The PUA 9506 is part of the modular Vogel's display/projector mounting system which enables you to easily create your own (H-beam/girder) mounting solutions for medium- to large-sized displays.

The PUA 9506 is designed for mounting flat displays and projectors on Girder/H-beams without drilling. The PUA 9506 is suitable for girders with a width between 140 mm and 310 mm. The PUA 9506 needs to be used in combination with the ceiling plates (PUC 1011/1035/1060/1065/1070/1080) and the PUC 21xx, PUC 23xx, PUC 25xx poles.