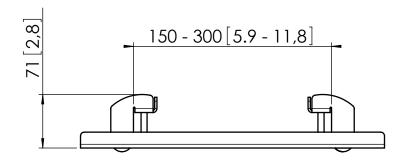

## Product data sheet

Dimensions in mm [inch]

PUA9506 H-Beam / Girder clamp

Maximum weight: 2 x 80 kg (2 x 176 lbs)

Note:
This document and specifications herein are confidential and the exclusive property of Vogel's Products b.v.
Neither this design nor any information contained in this drawing may be reproduced or disclosed to others
without written consent of Vogel's Products b.v. The design and information will not be reproduced, copied of the either in part or in its entirety, as the basis for the manufacture or sale of items without written permission