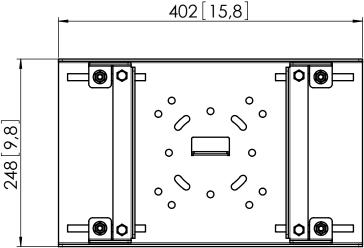

## Product data sheet

Dimensions in mm [inch]

PUA9506 H-Beam / Girder clamp

Maximum weight: 2 x 80 kg (2 x 176 lbs)

Note:
This document and specifications herein are confidential and the exclusive property of Vogel's Products b.v.
Neither this design nor any information contained in this drawing may be reproduced or disclosed to others
without written consent of Vogel's Products b.v. The design and information will not be reproduced, copied of the either in part or in its entirety, as the basis for the manufacture or sale of items without written permission