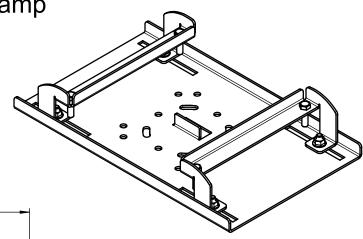

## Product data sheet

Dimensions in mm [inch]

PUA9506 H-Beam / Girder clamp

Maximum weight: 2 x 80 kg (2 x 176 lbs)

Note:
This document and specifications herein are confidential and the exclusive property of Vogel's Products b.v.
Neither this design nor any information contained in this drawing may be reproduced or disclosed to others
without written consent of Vogel's Products b.v. The design and information will not be reproduced, copied of the either in part or in its entirety, as the basis for the manufacture or sale of items without written permission