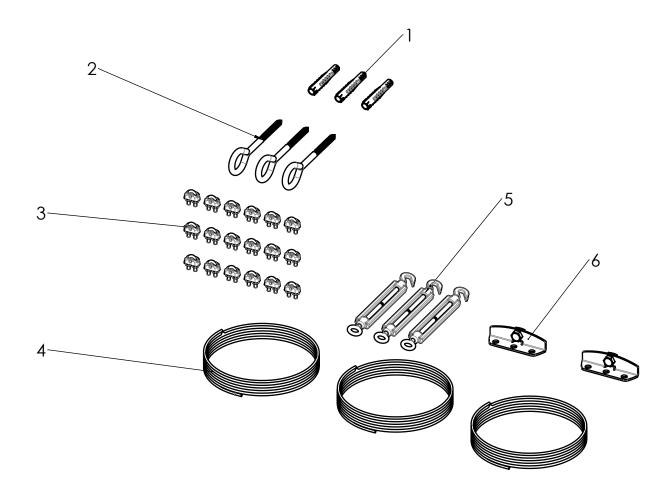

## Product data sheet

PUA 9504

- Fisher plug UX10
  Screw eye wood thread 8x80
  Steel wire clamps 3mm M4
  Steel cables D=3 mm, L= 4000 mm
- 5. Turnbuckle hook-eye steel M6
- 6. Cover plates PUC pole

Note: This document and specifications herein are confidential and the exclusive property of Vogel's Products b.v. Neither this design nor any information contained in this drawing may be reproduced or disclosed to others without written consent of Vogel's Products b.v. The design and information will not be reproduced, copied or used, either in part or in its entirety, as the basis for the manufacture or sale of items without written permission. Warning: Rease study all instructions and illustrations carefully before installation. Information in this document is subject to change without further notice.