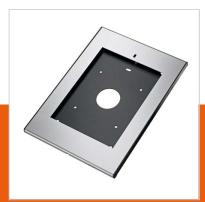

## **Key Benefits**

- Stylish high-end design
- Theft prevention

Made out of high quality aluminium and steel we designed a stylish and slim enclosure which protects the iPad in public environments. The Secure TabLock iPad enclosure can be mounted directly to the wall, or via de VESA 100x100 mm mounting holes to any Vogel's VESA compatible mounts. Quick and easy opening of the secure TabLock enclosure is possible thanks to the new unique locking mechanism using a key and lock.Vogel's Professional regularly develops new Tablocks, please check our website for the latest information.