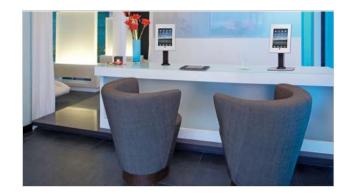

## **Key Benefits**

- Stylish high-end design
- Theft prevention

Made out of high quality aluminium and steel we designed a stylish and slim enclosure which protects the iPad in public environments. The Secure TabLock iPad enclosure can be mounted directly to the wall, or via de VESA 100x100 mm mounting holes to any Vogel's VESA compatible mounts. Quick and easy opening of the secure TabLock enclosure is possible thanks to the new unique locking mechanism using a key and lock.Vogel's Professional regularly develops new Tablocks, please check our website for the latest information.