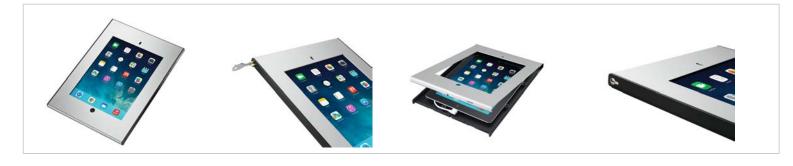

## **Key Benefits**

- Stylish high-end design
- Theft prevention

Made out of high quality aluminium and steel we designed a stylish and slim enclosure which protects the iPad in public environments. The Secure TabLock iPad enclosure can be mounted directly to the wall, or via de VESA 100x100 mm mounting holes to any Vogel's VESA compatible mounts. Quick and easy opening of the secure TabLock enclosure is possible thanks to the new unique locking mechanism using a key and lock.Vogel's Professional regularly develops new Tablocks, please check our website for the latest information.