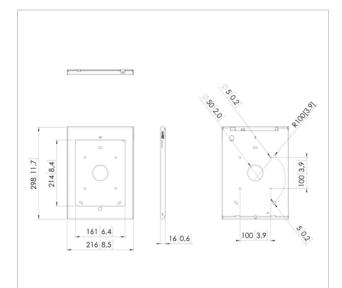

## **Key Benefits**

- Stylish high-end design
- Theft prevention

Made out of high quality aluminium and steel we designed a stylish and slim enclosure which protects the iPad in public environments. The Secure TabLock iPad enclosure can be mounted directly to the wall, or via de VESA 100x100 mm mounting holes to any Vogel's VESA compatible mounts. Quick and easy opening of the secure TabLock enclosure is possible thanks to the new unique locking mechanism using a key and lock.Vogel's Professional regularly develops new Tablocks, please check our website for the latest information.