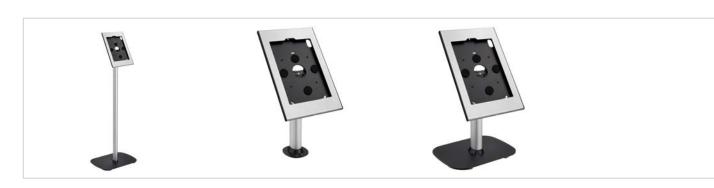

## **Specifications**

Product type number PTS 1235
Article number (SKU) 7495444
Colour Silver

EAN single box 8712285344305

Height 325
Width 216
Depth 16
Guarantee 5 years

Desk options Fixed table mount Fixed

table stand Free-standing

table stand

Lockable True

Tablet Brand and Model(s) Samsung Galaxy Tab S5e

Tablet Home button Hidden or Both

Accessible