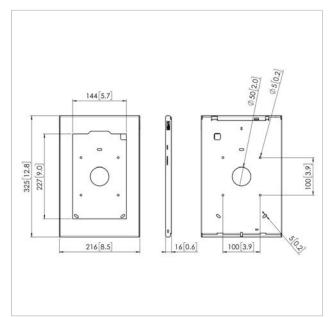

## **Specifications**

Product type number PTS 1235
Article number (SKU) 7495444
Colour Silver

EAN single box 8712285344305

Height 325
Width 216
Depth 16
Guarantee 5 years

Desk options Fixed table mount Fixed

table stand Free-standing

table stand

Lockable True

Tablet Brand and Model(s) Samsung Galaxy Tab S5e

Tablet Home button Hidden or Both

Accessible