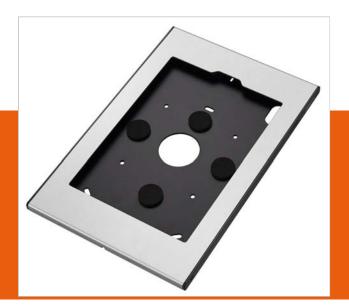

## PTS 1235 TabLock for Galaxy Tab S5e

Article number (SKU) Colour 7495444 Silver

## **Key Benefits**

- Stylish high-end design
- Theft prevention

More and more tablet PC's like the Samsung Galaxy Tab are used for public applications in retail shops, museums, showrooms and exhibitions. Vogel's Professional has developed a secure enclosure for the Samsung Galaxy Tab called TabLock. TabLock prevents theft and unauthorized operation of the tablet.